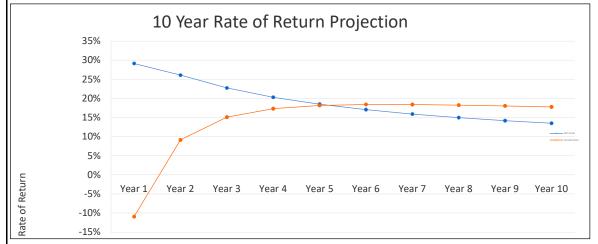

| 83%        | 118%      | 155%      | 193%      | 234%      | 276%      | 321%      |

<sup>\*</sup>Information is not guaranteed and investors should do their own research, get professional





| Assumptions                   |      |
|-------------------------------|------|
| Closing Costs at Sale         | 7.0% |
| Rent Appreciation Rate        | 3.5% |
| Property Tax Appreciation     | 3.5% |
| Insurance Appreciation        | 3.5% |
| Management fee Appreciation   | 3.5% |
| Leasing/Advertising Fees Appr | 3.5% |
| Association Fees Appreciation | 3.5% |
| Maintenance Appreciation      | 3.5% |
| Other Appreciation            | 3.5% |

\*Information is not guaranteed and investors should do their own research, get professional advice and conduct due diligence prior to investing.