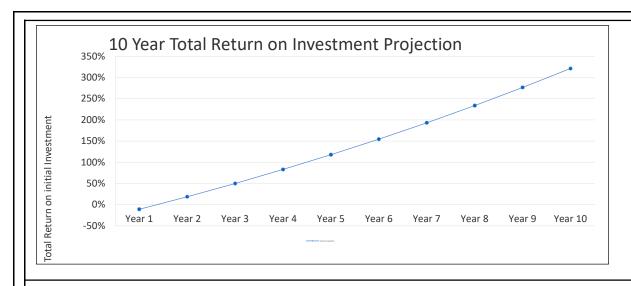

| Financial Indicators (Year 1) |       |
|-------------------------------|-------|
| Capitalization Rate           | 5.2%  |
| Cash on Cash Return           | 5.0%  |
| Total Return on Investment    | 29.1% |
| Total ROI with Tax Savings    | 32.6% |

| Financial Indicators          |       |
|-------------------------------|-------|
| Debt Coverage Ratio           | 1.3   |
| Annual Gross Rent Multiplier  | 9.7   |
| Monthly Gross Rent Multiplier | 116.9 |
| Capitalization Rate           | 5.2%  |
| Cash on Cash Return           | 5.0%  |
| Total Return on Investment    | 29.1% |
| Total ROI with Tax Savings    | 32.6% |
|                               |       |
| Assumptions                   |       |
| Real Estate Appreciation Rate | 3.5%  |
| Vacancy Rate                  | 5.0%  |
| Managament Fac                |       |
| Management Fee                | 9.0%  |