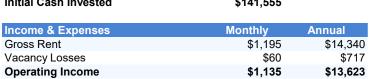

| Income           | Monthly | Annual   |
|------------------|---------|----------|
| Gross Rent       | \$1,195 | \$14,340 |
| Vacancy Losses   | -\$60   | -\$717   |
| Operating Income | \$1,135 | \$13,623 |