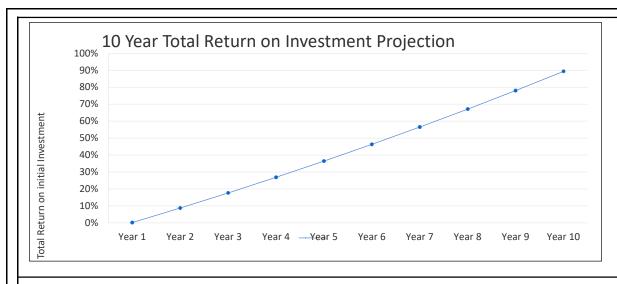

| Sale Analysis           | Year 1     | Year 2     | Year 3     | Year 4     | Year 5     | Year 6     | Year 7     | Year 8     | Year 9     | Year 10    |
|-------------------------|------------|------------|------------|------------|------------|------------|------------|------------|------------|------------|
| Equity                  | \$144,641  | \$149,704  | \$154,943  | \$160,366  | \$165,979  | \$171,788  | \$177,801  | \$184,024  | \$190,465  | \$197,131  |
| - Closing Costs         | -\$10,125  | -\$10,479  | -\$10,846  | -\$11,226  | -\$11,619  | -\$12,025  | -\$12,446  | -\$12,882  | -\$13,333  | -\$13,799  |
| = Proceeds After Sale   | \$134,516  | \$139,224  | \$144,097  | \$149,141  | \$154,361  | \$159,763  | \$165,355  | \$171,142  | \$177,132  | \$183,332  |
| + Cumulative Cash Flow  | \$7,224    | \$14,701   | \$22,440   | \$30,449   | \$38,739   | \$47,319   | \$56,199   | \$65,391   | \$74,903   | \$84,749   |
| - Initial Cash Invested | -\$141,555 | -\$141,555 | -\$141,555 | -\$141,555 | -\$141,555 | -\$141,555 | -\$141,555 | -\$141,555 | -\$141,555 | -\$141,555 |
| = Net Profit            | \$185      | \$12,371   | \$24,982   | \$38,035   | \$51,545   | \$65,527   | \$79,999   | \$94,978   | \$110,481  | \$126,526  |
| Internal Rate of Return | 0.1%       | 4.4%       | 5.8%       | 6.6%       | 7.0%       | 7.3%       | 7.5%       | 7.7%       | 7.8%       | 7.9%       |
| Return on Investment    | 0%         | 9%         | 18%        | 27%        | 36%        | 46%        | 57%        | 67%        | 78%        | 89%        |