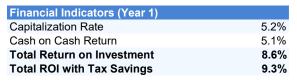

| Financial Indicators          |         |
|-------------------------------|---------|
| Debt Coverage Ratio           | #DIV/0! |
| Annual Gross Rent Multiplier  | 9.7     |
| Monthly Gross Rent Multiplier | 116.9   |
| Capitalization Rate           | 5.2%    |
| Cash on Cash Return           | 5.1%    |
| Total Return on Investment    | 8.6%    |
| Total ROI with Tax Savings    | 9.3%    |
|                               |         |
| Assumptions                   |         |
| Real Estate Appreciation Rate | 3.5%    |
| Vacancy Rate                  | 5.0%    |
| Management Fee                | 9.0%    |
| Maintenance Percentage        | 7.5%    |