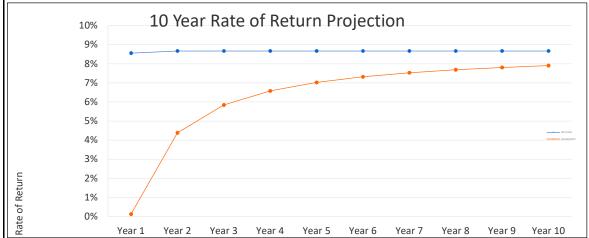

| Income Analysis       | Year 1   | Year 2   | Year 3   | Year 4   | Year 5   | Year 6   | Year 7   | Year 8   | Year 9   | Year 10  |
|-----------------------|----------|----------|----------|----------|----------|----------|----------|----------|----------|----------|
| Net Operating Income  | \$7,224  | \$7,477  | \$7,739  | \$8,010  | \$8,290  | \$8,580  | \$8,880  | \$9,191  | \$9,513  | \$9,846  |
| - Mortgage Payments   | \$0      | \$0      | \$0      | \$0      | \$0      | \$0      | \$0      | \$0      | \$0      | \$0      |
| = Cash Flow           | \$7,224  | \$7,477  | \$7,739  | \$8,010  | \$8,290  | \$8,580  | \$8,880  | \$9,191  | \$9,513  | \$9,846  |
| + Principal Reduction | \$0      | \$0      | \$0      | \$0      | \$0      | \$0      | \$0      | \$0      | \$0      | \$0      |
| + Appreciation        | \$4,891  | \$5,062  | \$5,240  | \$5,423  | \$5,613  | \$5,809  | \$6,013  | \$6,223  | \$6,441  | \$6,666  |
| = Gross Equity Income | \$12,115 | \$12,539 | \$12,978 | \$13,433 | \$13,903 | \$14,389 | \$14,893 | \$15,414 | \$15,954 | \$16,512 |
| Capitalization Rate   | 5.2%     | 5.0%     | 5.0%     | 5.0%     | 5.0%     | 5.0%     | 5.0%     | 5.0%     | 5.0%     | 5.0%     |
| Cash on Cash Return   | 5.1%     | 5.3%     | 5.5%     | 5.7%     | 5.9%     | 6.1%     | 6.3%     | 6.5%     | 6.7%     | 7.0%     |
| Return on Equity      | 8.6%     | 8.7%     | 8.7%     | 8.7%     | 8.7%     | 8.7%     | 8.7%     | 8.7%     | 8.7%     | 8.7%     |
|                       |          |          |          |          |          |          |          |          |          |          |

| Sale Analysis           | Year 1     | Year 2     | Year 3     | Year 4     | Year 5     | Year 6     | Year 7     | Year 8     | Year 9     | Year 10    |
|-------------------------|------------|------------|------------|------------|------------|------------|------------|------------|------------|------------|
| Equity                  | \$144,641  | \$149,704  | \$154,943  | \$160,366  | \$165,979  | \$171,788  | \$177,801  | \$184,024  | \$190,465  | \$197,131  |
| - Closing Costs         | -\$10,125  | -\$10,479  | -\$10,846  | -\$11,226  | -\$11,619  | -\$12,025  | -\$12,446  | -\$12,882  | -\$13,333  | -\$13,799  |
| = Proceeds After Sale   | \$134,516  | \$139,224  | \$144,097  | \$149,141  | \$154,361  | \$159,763  | \$165,355  | \$171,142  | \$177,132  | \$183,332  |
| + Cumulative Cash Flow  | \$7,224    | \$14,701   | \$22,440   | \$30,449   | \$38,739   | \$47,319   | \$56,199   | \$65,391   | \$74,903   | \$84,749   |
| - Initial Cash Invested | -\$141,555 | -\$141,555 | -\$141,555 | -\$141,555 | -\$141,555 | -\$141,555 | -\$141,555 | -\$141,555 | -\$141,555 | -\$141,555 |
| = Net Profit            | \$185      | \$12,371   | \$24,982   | \$38,035   | \$51,545   | \$65,527   | \$79,999   | \$94,978   | \$110,481  | \$126,526  |
| Internal Rate of Return | 0.1%       | 4.4%       | 5.8%       | 6.6%       | 7.0%       | 7.3%       | 7.5%       | 7.7%       | 7.8%       | 7.9%       |
| Return on Investment    | 0%         | 9%         | 18%        | 27%        | 36%        | 46%        | 57%        | 67%        | 78%        | 89%        |