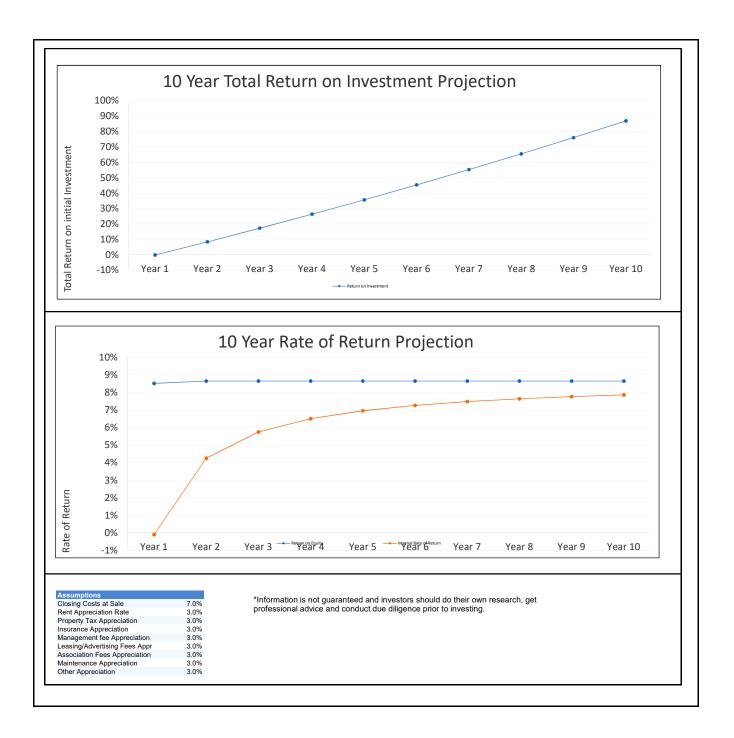

| Financial Indicators (Year 1) |       |
|-------------------------------|-------|
| Capitalization Rate           | 5.7%  |
| Cash on Cash Return           | 5.6%  |
| Total Return on Investment    | 8.5%  |
| Total ROI with Tax Savings    | 9.2%  |
|                               |       |
| Assumptions                   |       |
| Real Estate Appreciation Rate | 3.0%  |
| Vacancy Rate                  | 5.0%  |
| Management Fee                | 10.0% |

\*Information is not guaranteed and investors should do their own research, get professional advice and conduct due diligence prior to investing.