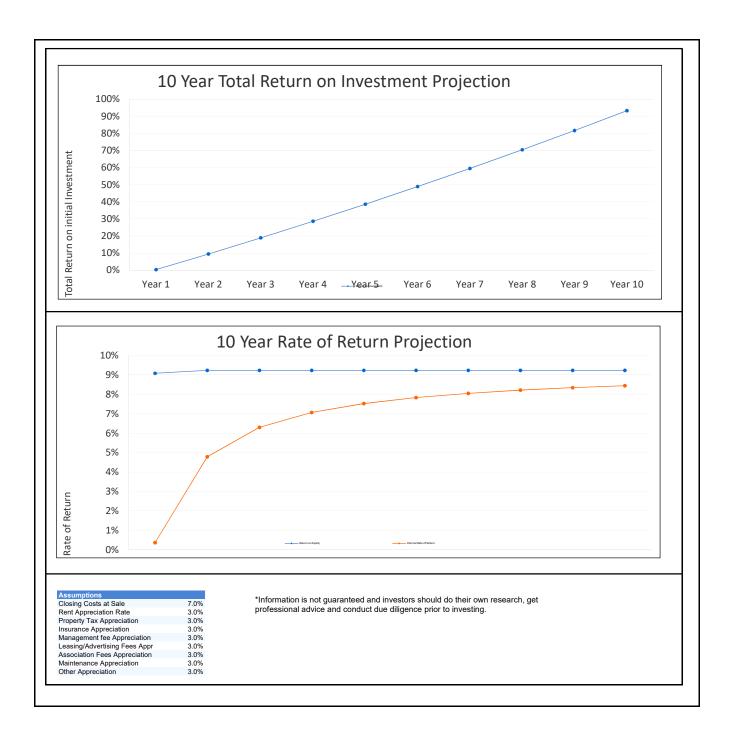

| Financial Indicators (Year 1) |       |
|-------------------------------|-------|
| Capitalization Rate           | 6.2%  |
| Cash on Cash Return           | 6.1%  |
| Total Return on Investment    | 9.1%  |
| Total ROI with Tax Savings    | 9.8%  |
|                               |       |
| Assumptions                   |       |
| Real Estate Appreciation Rate | 3.0%  |
| Vacancy Rate                  | 5.0%  |
| Management Fee                | 10.0% |
|                               |       |