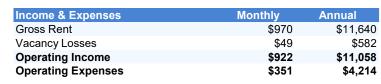

| Net Performance                       | Monthly | Annual   |
|---------------------------------------|---------|----------|
| Net Operating Income                  | \$570   | \$6,844  |
| <ul> <li>Mortgage Payments</li> </ul> | \$0     | \$0      |
| = Cash Flow                           | \$570   | \$6,844  |
| + Principal Reduction                 | \$0     | \$0      |
| + First-Year Appreciation             | \$275   | \$3,296  |
| = Gross Equity Income                 | \$845   | \$10,139 |